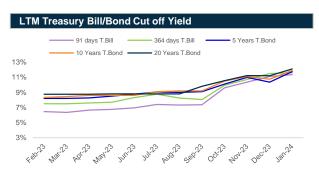

Source: Bangladesh Bank and Sandhani AML Research

Source: Bangladesh Bank and Sandhani AML Research

Source: Bangladesh Bank, BBS and Sandhani AML Research

Source: Bangladesh Bank and Sandhani AML Research