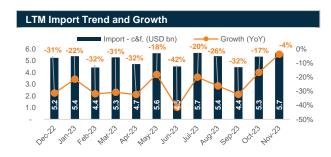

Source: Bangladesh Bank and Sandhani AML Research

Source: Bangladesh Bank and Sandhani AML Research

Source: Bangladesh Bank, BBS and Sandhani AML Research

Source: Bangladesh Bank and Sandhani AML Research