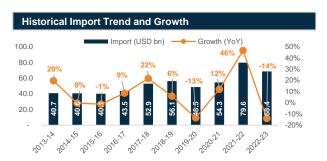

# National Consumption and National Savings (as % of GDP)

Source: Bangladesh Bank and Sandhani AML Research

Source: Bangladesh Bank, BBS and Sandhani AML Research

Source: Bangladesh Bank and Sandhani AML Research