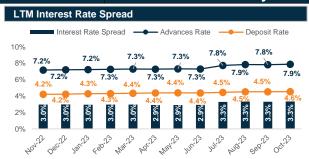

Source: Bangladesh Bank and Sandhani AML Research

Source: Bangladesh Bank and Sandhani AML Research

Source: Bangladesh Bank and Sandhani AML Research

Macro Economic Review January 2024

Source: Bangladesh Bank and Sandhani AML Research