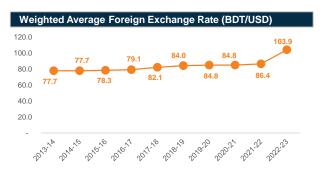

# National Consumption and National Savings (as % of GDP)

Source: Bangladesh Bank and Sandhani AML Research

Source: Bangladesh Bank, BBS and Sandhani AML Research

Source: Bangladesh Bank and Sandhani AML Research

Source: Bangladesh Bank and Sandhani AML Research

Source: Bangladesh Bank and Sandhani AML Research

Source: Bangladesh Bank, BBS and Sandhani AML Research

Source: Bangladesh Bank and Sandhani AML Research