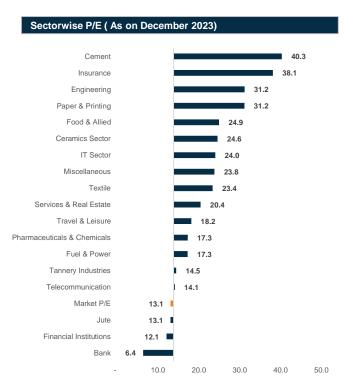

Source: Bangladesh Bank and Sandhani AML Research

Source: Bangladesh Bank and Sandhani AML Research

Source: Bangladesh Bank and Sandhani AML Research

Capital Market Review January 2024

Source: DSE and Sandhani AML Research

Source: DSE and Sandhani AML Research

Source: DSE and Sandhani AML Research

Source: DSE and Sandhani AML Research