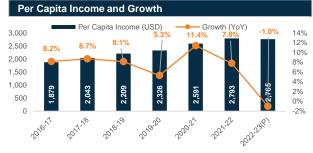

# National Consumption and National Savings (as % of GDP)

Source: Bangladesh Bank and Sandhani AML Research

Source: Bangladesh Bank, BBS and Sandhani AML Research

Source: Bangladesh Bank and Sandhani AML Research

Source: Bangladesh Bank and Sandhani AML Research

Source: Bangladesh Bank and Sandhani AML Research

Source: Bangladesh Bank, BBS and Sandhani AML Research

Source: Bangladesh Bank and Sandhani AML Research