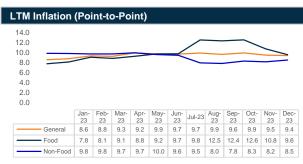

Source: Bangladesh Bank and Sandhani AML Research

Source: Bangladesh Bank and Sandhani AML Research

Source: Bangladesh Bank, BBS and Sandhani AML Research

Source: Bangladesh Bank and Sandhani AML Research