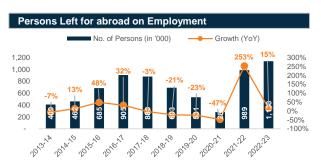

Macro Economic Review January 2024

Source: Bangladesh Bank, BBS and Sandhani AML Research

Source: Bangladesh Bank, BBS and Sandhani AML Research

Source: Bangladesh Bank and Sandhani AML Research

Source: Bangladesh Bank and Sandhani AML Research

Source: Bangladesh Bank and Sandhani AML Research

Source: Bangladesh Bank and Sandhani AML Research

Source: Bangladesh Bank and Sandhani AML Research

Macro Economic Review January 2024

Source: Bangladesh Bank and Sandhani AML Research

Source: Bangladesh Bank and Sandhani AML Research

Source: Bangladesh Bank and Sandhani AML Research

Source: Bangladesh Bank and Sandhani AML Research

Source: Bangladesh Bank and Sandhani AML Research

Source: Bangladesh Bank and Sandhani AML Research

Source: Bangladesh Bank and Sandhani AML Research

Macro Economic Review

January 2024