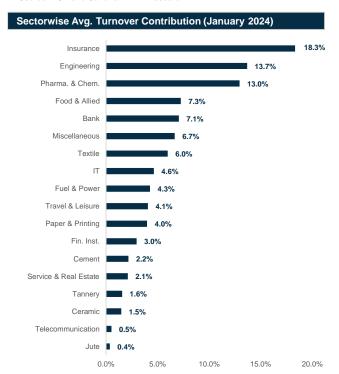

Source: Bangladesh Bank and Sandhani AML Research

Source: Bangladesh Bank and Sandhani AML Research

Source: Bangladesh Bank and Sandhani AML Research

Capital Market Review January 2024

Source: DSE and Sandhani AML Research

Source: DSE and Sandhani AML Research

Source: DSE and Sandhani AML Research

Source: DSE and Sandhani AML Research