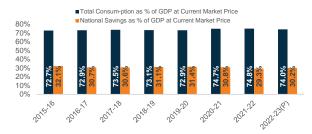

# National Consumption and National Savings (as % of GDP)

Source: Bangladesh Bank and Sandhani AML Research

Source: Bangladesh Bank, BBS and Sandhani AML Research

Source: Bangladesh Bank and Sandhani AML Research