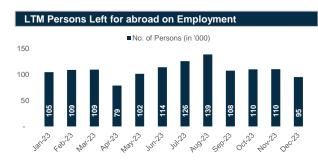

Macro Economic Review January 2024

Source: Bangladesh Bank, BBS and Sandhani AML Research

Source: Bangladesh Bank, BBS and Sandhani AML Research

Source: Bangladesh Bank and Sandhani AML Research

Source: Bangladesh Bank and Sandhani AML Research

Source: Bangladesh Bank and Sandhani AML Research

Source: Bangladesh Bank and Sandhani AML Research

Source: Bangladesh Bank and Sandhani AML Research

Macro Economic Review January 2024

Source: Bangladesh Bank and Sandhani AML Research

Source: Bangladesh Bank and Sandhani AML Research

Source: Bangladesh Bank and Sandhani AML Research

Source: Bangladesh Bank and Sandhani AML Research

Source: Bangladesh Bank and Sandhani AML Research

Source: Bangladesh Bank and Sandhani AML Research

Source: Bangladesh Bank and Sandhani AML Research

Macro Economic Review

January 2024