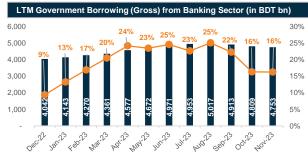

Source: Bangladesh Bank and Sandhani AML Research

Source: Bangladesh Bank and Sandhani AML Research

Source: Bangladesh Bank and Sandhani AML Research

Macro Economic Review January 2024

Source: Bangladesh Bank and Sandhani AML Research