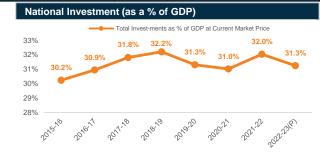

# National Consumption and National Savings (as % of GDP)

Source: Bangladesh Bank and Sandhani AML Research

Source: Bangladesh Bank, BBS and Sandhani AML Research

Source: Bangladesh Bank and Sandhani AML Research