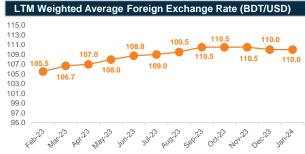

# National Consumption and National Savings (as % of GDP)

Source: Bangladesh Bank and Sandhani AML Research

Source: Bangladesh Bank, BBS and Sandhani AML Research

Source: Bangladesh Bank and Sandhani AML Research

Source: Bangladesh Bank and Sandhani AML Research

Source: Bangladesh Bank and Sandhani AML Research

Source: Bangladesh Bank, BBS and Sandhani AML Research

Source: Bangladesh Bank and Sandhani AML Research