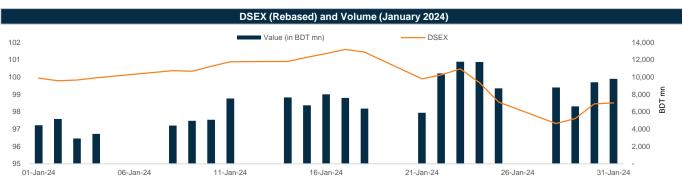

Source: Bangladesh Bank and Sandhani AML Research

Source: Bangladesh Bank and Sandhani AML Research

Source: Bangladesh Bank and Sandhani AML Research

Capital Market Review January 2024

Source: DSE and Sandhani AML Research

Source: DSE and Sandhani AML Research

Source: DSE and Sandhani AML Research

Source: DSE and Sandhani AML Research